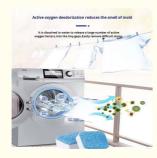

CHINA

Nuomi

Washing Machine Tablets

CE

0.3kg

lakh

7-15days



### Factory Direct Fully Automatic 12 Tablets Drum Cleaner For Washing Machines Tablets

#### **Basic Information**

- Place of Origin:
- Brand Name:
- Certification:
- Model Number:
- Minimum Order Quantity: 1000box
- Price: Negotiable
- Packaging Details:
- Delivery Time:
- Payment Terms: T/T
- Supply Ability:



#### **Product Specification**

- Product Name:
- Active Ingredient Content:

• Type:

• Shape:

• Weight:

• Fragrance:

• Certificate:

Service:

- Washing Machine Tablets 50% -80% Detergent Solid
- Lemon
- 15g/pc
- MSDS
- OEM ODM Private Label



#### More Images





Elimination



#### **Describe:**

Tired of spending hours scrubbing your washing machine? Our washing machine cleaning blocks are the ultimate solution for quick and effortless maintenance! Simply drop a block into your empty washer, run a normal cycle, and let the magic happen. The fast-acting formula dissolves rapidly, releasing a powerful cleaning action that targets hard-to-reach areas. In no time, your washing machine will be free of mold, mildew, and built-up residue, leaving it looking and smelling brand new. Save time and energy with our convenient cleaning blocks – the perfect choice for busy households!

| Product name              | Washing machine tablets |  |  |
|---------------------------|-------------------------|--|--|
| active ingredient content | 50%(include)-80%