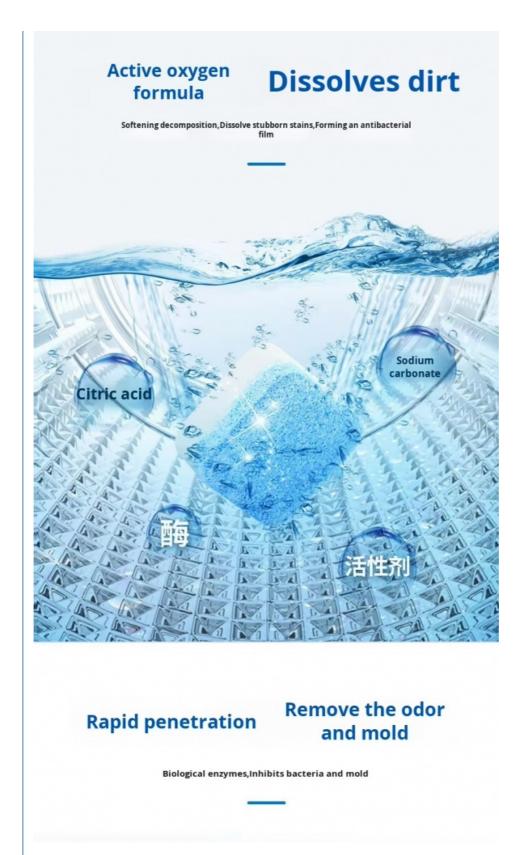

### Second generation concentrated foaming technology

Q: What are the main ingredients of a washer drum cleaner?

A: The main ingredients of a washer drum cleaner typically include acidic compounds (such as acetic acid, citric acid), surfactants, enzymes, peroxycarbonate/peroxyacetic acid, etc. These ingredients can break down dirt, remove odors, sanitize, and protect the cleanliness and hygiene of the washing machine drum.