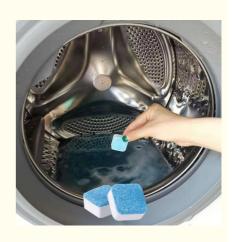

#### **Describe:**

Tired of spending hours scrubbing your washing machine? Our washing machine cleaning blocks are the ultimate solution for quick and effortless maintenance! Simply drop a block into your empty washer, run a normal cycle, and let the magic happen. The fast-acting formula dissolves rapidly, releasing a powerful cleaning action that targets hard-to-reach areas. In no time, your washing machine will be free of mold, mildew, and built-up residue, leaving it looking and smelling brand new. Save time and energy with our convenient cleaning blocks – the perfect choice for busy households!

# **Use effect display**

If the effect is good or not, you will know if you compare it