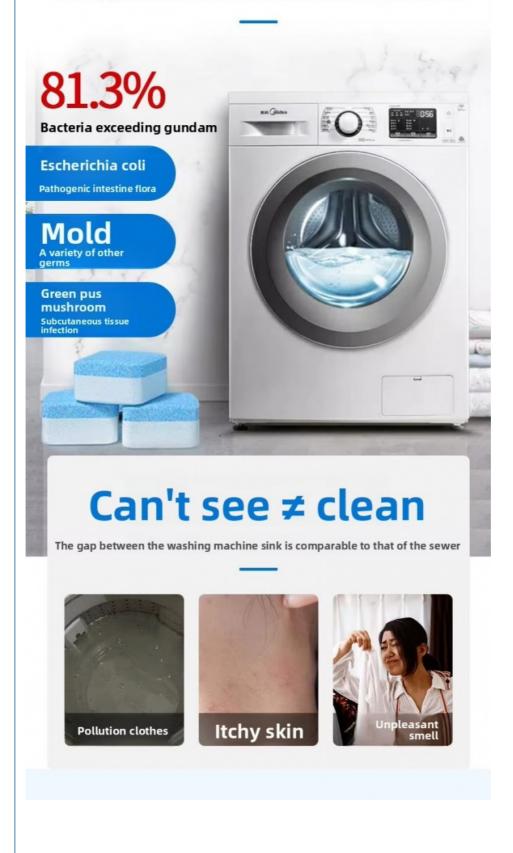

### How dirty the washing machine?

How many possibilities are there in the bacterial rate of washing machines at home?

# **Use effect display**

If the effect is good or not, you will know if you compare it