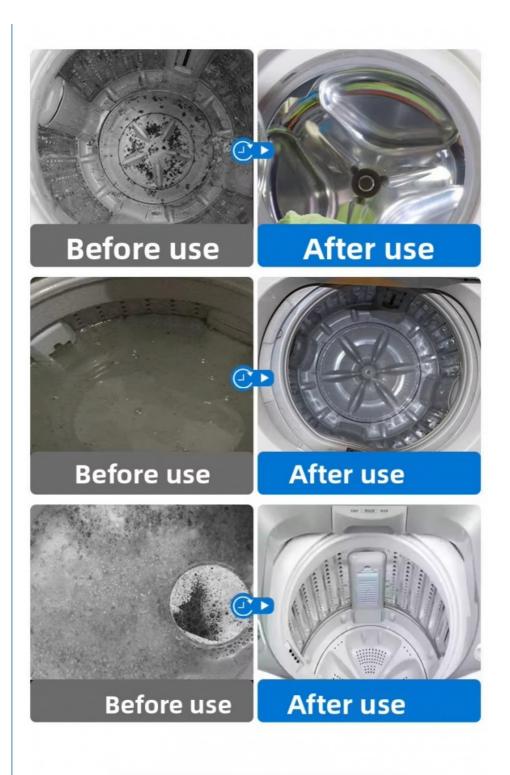

# **Use effect display**

If the effect is good or not, you will know if you compare it