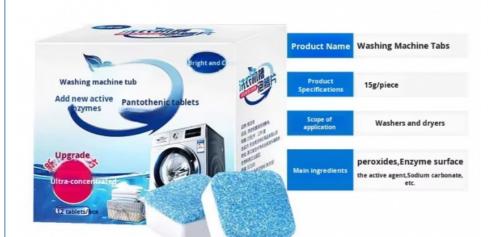

#### **Product Specification**

- Product Name:
- Active Ingredient Content:

• Type:

• Shape:

• Weight:

• Fragrance:

• Certificate:

Service:

- Washing Machine Tablets 50% -80% Detergent Solid
- Lemon
- 15g/pc
- MSDS
- OEM ODM Private Label

| Product name              | Washing machine tablets |  |  |
|---------------------------|-------------------------|--|--|
| active ingredient content | 50%(include)-80%        |  |  |
| place of origin           | China                   |  |  |
| brand name                | Nuomi                   |  |  |
| Feature                   | Eco-Friendly            |  |  |
| detergent use             | APPAREL                 |  |  |
| type                      | Detergent               |  |  |
| shape                     | Solid                   |  |  |
| Fragrance                 | Lemon                   |  |  |
| Application               | Apparel                 |  |  |