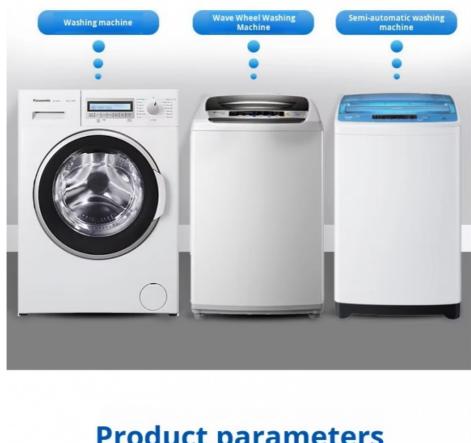

# Suitable for all models

Roller/wax/old-fashioned/fully automatic/semi-automatic