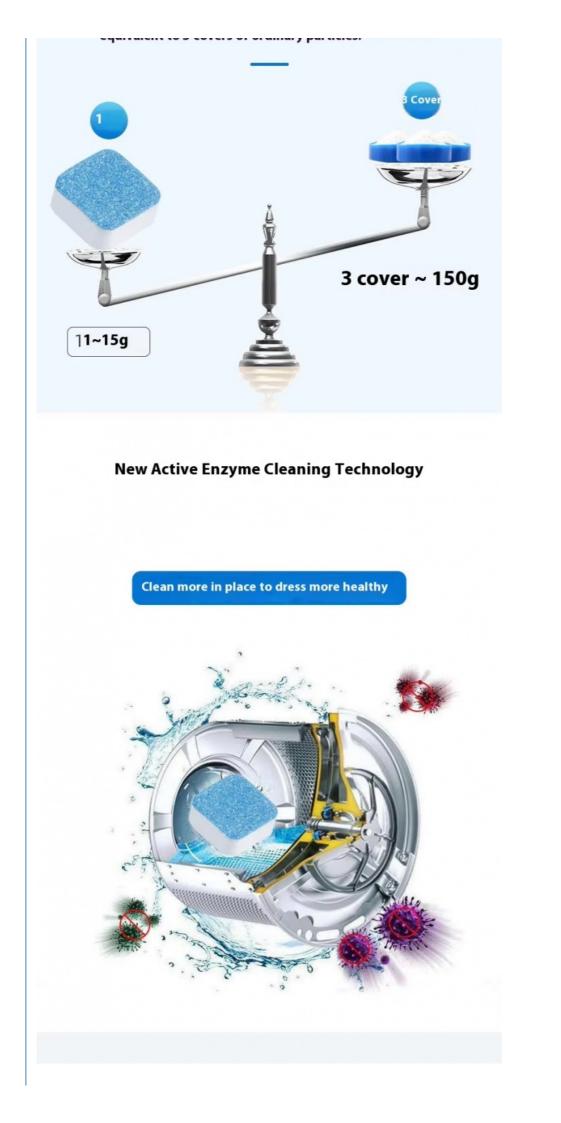

### Concentrated particles are one to three.

The effect of one concentrated active oxygen particle is equivalent to 3 covers of ordinary particles.