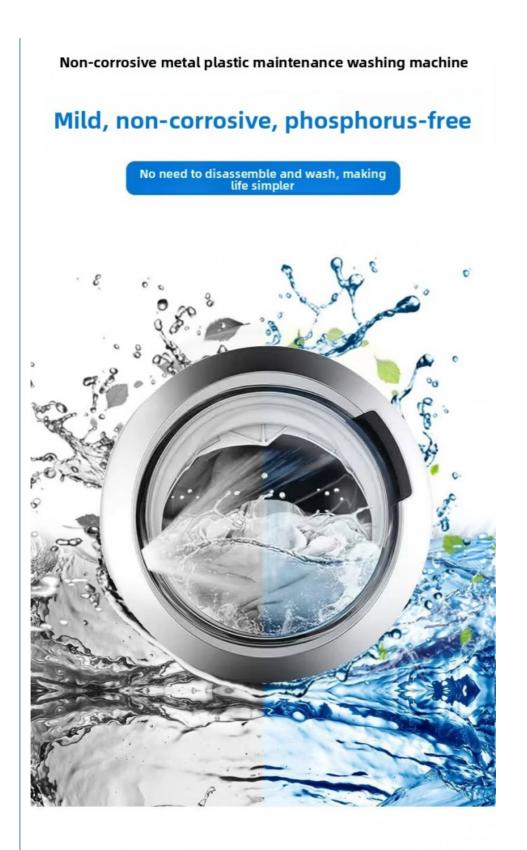

#### **Describe:**

Tired of spending hours scrubbing your washing machine? Our washing machine cleaning blocks are the ultimate solution for quick and effortless maintenance! Simply drop a block into your empty washer, run a normal cycle, and let the magic happen. The fast-acting formula dissolves rapidly, releasing a powerful cleaning action that targets hard-to-reach areas. In no time, your washing machine will be free of mold, mildew, and built-up residue, leaving it looking and smelling brand new. Save time and energy with our convenient cleaning blocks – the perfect choice for busy households!

### Notes

1. Please do not let children touch it.Do not swallow.2. Please place it in a cool place, Avoid direct sunlight.3. If splashed into the eyes, Please rinse with clean water immediately and seek medical treatment in time.