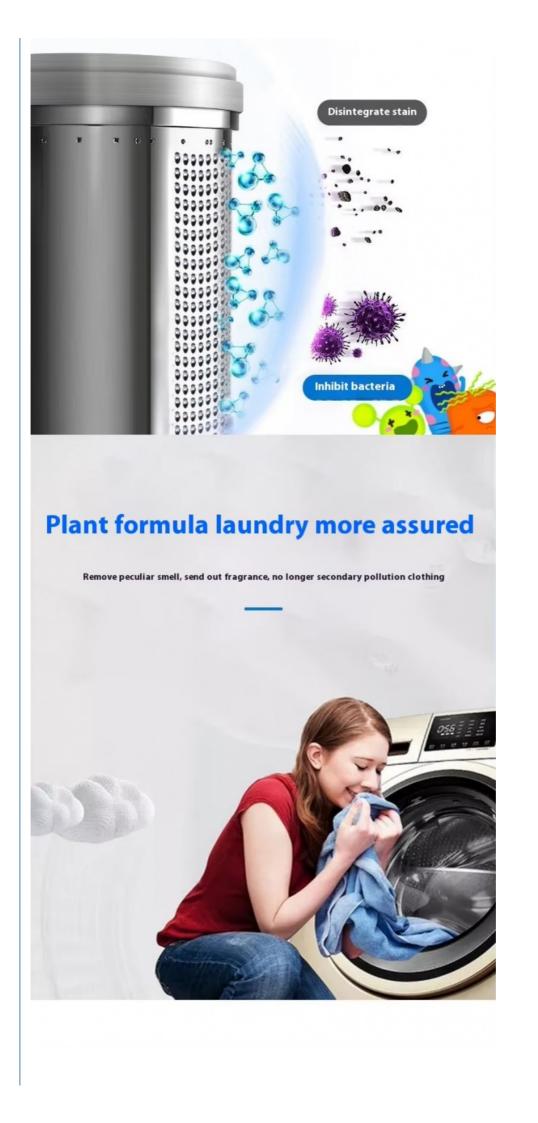

#### **Describe:**

Tired of spending hours scrubbing your washing machine? Our washing machine cleaning blocks are the ultimate solution for quick and effortless maintenance! Simply drop a block into your empty washer, run a normal cycle, and let the magic happen. The fast-acting formula dissolves rapidly, releasing a powerful cleaning action that targets hard-to-reach areas. In no time, your washing machine will be free of mold, mildew, and built-up residue, leaving it looking and smelling brand new. Save time and energy with our convenient cleaning blocks – the perfect choice for busy households!

Q: Why should I use a washer drum cleaner?

A: Over time, the drum of a washing machine can accumulate dirt, bacteria, and detergent residue. These impurities can not only affect the washing machine's performance but also cause secondary pollution to laundry, potentially affecting the health of family members. Using a washer drum cleaner can thoroughly clean the drum, remove these impurities and bacteria, and ensure the proper functioning and washing effectiveness of the washing machine.