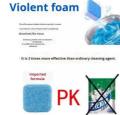

### Concentrated particles are one to three.

The effect of one concentrated active oxygen particle is equivalent to 3 covers of ordinary particles.