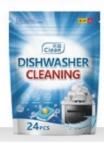

### Supports personalized, multiple packaging styles can be selected

Paper box (chinese, english, russian version)

Bag (chinese, english, russian version)

Plastic canned (chinese, english, russian version)

Plastic canned (chinese, english, russian version)

## Product real shot packaging