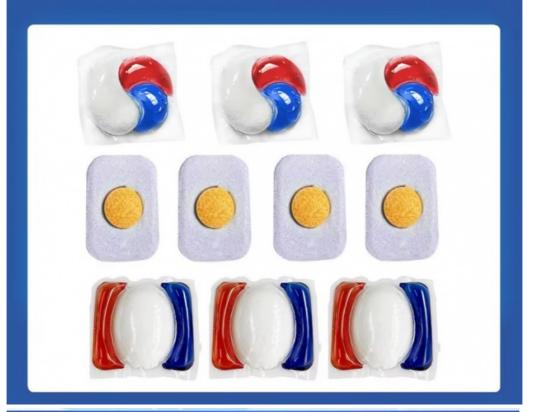

| Nuomi              |
| feature                   | Eco-Friendly       |
| type                      | Detergent          |
| shape                     | Solid              |
| effect                    | Clean              |

#### **Product Display**



### Freely customized according to customer needs



Import water soluble membrane



Pearlescent film pure color or printing



Opp composite film Transparent or printed



**Upright** bag



Paper box



**Plastic box** 

### Supports personalized, multiple packaging styles can be selected

Paper box (chinese, english, russian version)



Bag (chinese, english, russian version)







Plastic canned (chinese, english, russian version)



Plastic canned (chinese, english, russian version)



## Product real shot packaging



# Scope of application

This product is suitable for various types of dishwashers







## All-in-one dishwashing block

Specially developed for chinese family cooking habits





#### **FAQ**

- Q 1 Can we get samples?
- A1: Free sample, but you side take charge of courier fee.
- Q2. How is your delivery time?
- A2: Around 1-2 weeks for 1\*40HQ container
- Q3. Can you customize the capsules according to our requirements?
- A3: Customize the capsules welcomed: Formulation, colors, fragrance and packaging be customized.
- Q4 What is your MOQ?
- A4: For our regular formulation, the MOQ it is 5,000 capsules, for customization, the MOQ it is a 20 ft container.
- Q5. Are you factory or trading company?
- A5: We are factory of laundry pods capsules, all the products are produced by us.
- Q6.