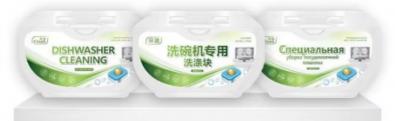

hina              |
| brand name                | Nuomi              |
| feature                   | Eco-Friendly       |
| type                      | Detergent          |
| shape                     | Solid              |
| effect                    | Clean              |

#### **Product Display**



### Freely customized according to customer needs



Import water soluble membrane



Pearlescent film pure color or printing



Opp composite film Transparent or printed



**Upright** bag



Paper box



**Plastic box** 

### Supports personalized, multiple packaging styles can be selected

Paper box (chinese, english, russian version)



Bag (chinese, english, russian version)







Plastic canned (chinese, english, russian version)



Plastic canned (chinese, english, russian version)



## Product real shot packaging



# Scope of application

This product is suitable for various types of dishwashers







## All-in-one dishwashing block

Specially developed for chinese family cooking habits





#### **FAQ**

- Q 1 Can we get samples?
- A1: Free sample, but you side take charge of courier fee.
- Q2. How is your delivery time?
- A2: Around 1-2 weeks for 1\*40HQ container
- Q3. Can you customize the capsules according to our requirements?
- A3: Customize the capsules welcomed: Formulation, colors, fragrance and packaging be customized.
- Q4 What is your MOQ?
- A4: For our regular formulation, the MOQ it is 5,000 capsules, for customization, the MOQ it is a 20 ft container.
- Q5. Are you factory or trading company?
- A5: We are factory of laundry pods capsules, all the p