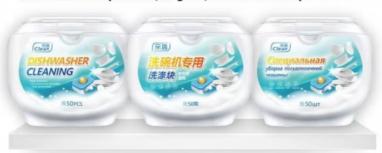

| Kitchen            |
| place of origin           | China              |
| brand name                | Nuomi              |
| feature                   | Eco-Friendly       |
| type                      | Detergent          |
| shape                     | Solid              |
| effect                    | Clean              |

#### **Product Display**



### Freely customized according to customer needs



Import water soluble membrane



Pearlescent film pure color or printing



Opp composite film Transparent or printed



**Upright** bag



Paper box



**Plastic box** 

### Supports personalized, multiple packaging styles can be selected

Paper box (chinese, english, russian version)



Bag (chinese, english, russian version)







Plastic canned (chinese, english, russian version)



Plastic canned (chinese, english, russian version)



## Product real shot packaging



# Scope of application

This product is suitable for various types of dishwashers







## All-in-one dishwashing block

Specially developed for chinese family cooking habits





#### **FAQ**

- Q 1 Can we get samples?
- A1: Free sample, but you side take charge of courier fee.
- Q2. How is your delivery time?
- A2: Around 1-2 weeks for 1\*40HQ container
- Q3. Can you customize the capsules according to our requirements?
- A3: Customize the capsules welcomed: Formulation, colors, fragrance and packaging be customized.
- Q4 What is your MOQ?
- A4: For our regular formulation, the MOQ it is 5,000 capsules, for customization, the MOQ it is a 20 ft container.
- Q5. Are you factory or trading company?
-