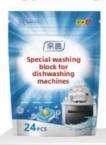

### Supports personalized, multiple packaging styles can be selected

Paper box (chinese, english, russian version)

Bag (chinese, english, russian version)

Plastic canned (chinese, english, russian version)

Plastic canned (chinese, english, russian version)

## Product real shot packaging