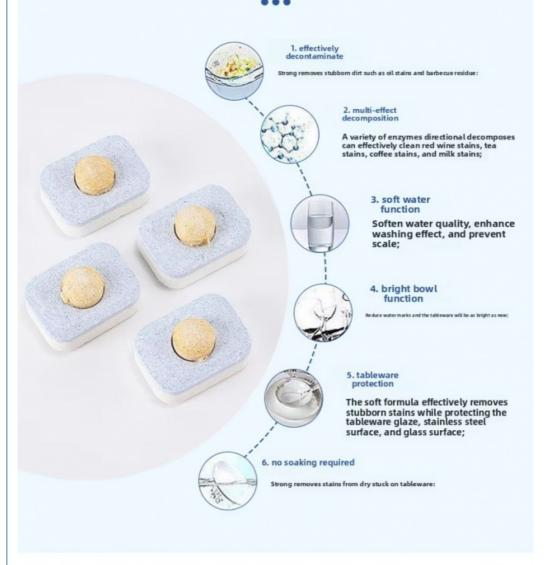

#### **Description**

No matter the water hardness or temperature, our dishwasher tabs perform flawlessly. Formulated to work in cold, hard water conditions, they dissolve quickly and release a powerful blend of cleaning agents. They're also effective in hot water cycles, ensuring that stubborn stains like tomato sauce and melted cheese are thoroughly removed. This reliability makes them a must - have for households around the globe.

#### **Specification**

| item                      | Dishwasher tablets |
|---------------------------|--------------------|
| active ingredient content | 50%(include)-80%   |
| Fragrance                 | Other              |
| Applicable                | Kitchen            |
| place of origin           | China              |
| brand name                | Nuomi              |
| feature                   | Eco-Friendly       |
| type                      | Detergent          |
| shape                     | Solid              |
| effect                    | Clean              |