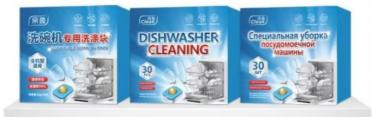

### Supports personalized, multiple packaging styles can be selected

Paper box (chinese, english, russian version)

Bag (chinese, english, russian version)

Plastic canned (chinese, english, russian version)

Plastic canned (chinese, english, russian version)

## Product real shot packaging