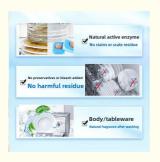

#### **Description**

No matter the water hardness or temperature, our dishwasher tabs perform flawlessly. Formulated to work in cold, hard water conditions, they dissolve quickly and release a powerful blend of cleaning agents. They're also effective in hot water cycles, ensuring that stubborn stains like tomato sauce and melted cheese are thoroughly removed. This reliability makes them a must - have for households around the globe.