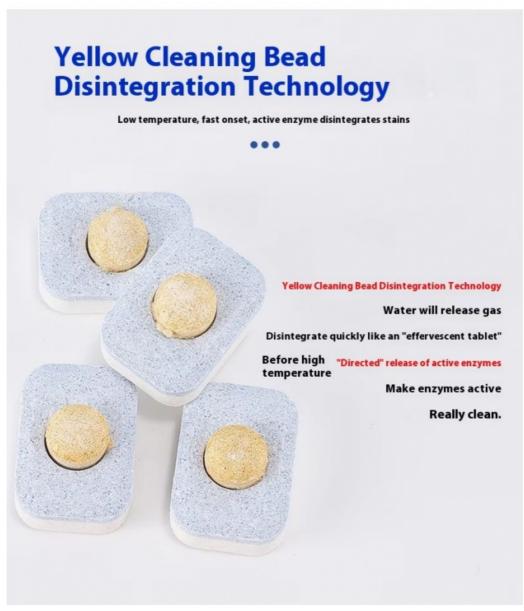

#### **Description**

No matter the water hardness or temperature, our dishwasher tabs perform flawlessly. Formulated to work in cold, hard water conditions, they dissolve quickly and release a powerful blend of cleaning agents. They're also effective in hot water cycles, ensuring that stubborn stains like tomato sauce and melted cheese are thoroughly removed. This reliability makes them a must - have for households around the globe.

#### **Specification**

| item                      | Dishwasher tablets |
|---------------------------|--------------------|
| active ingredient content | 50%(include)-80%   |
| Fragrance                 | Other              |
| Applicable                | Kitchen            |
| place of origin           | China              |
| brand name                | Nuomi              |
| feature                   | Eco-Friendly       |
| type                      | Detergent          |
| shape                     | Solid              |
| effect                    | Clean              |