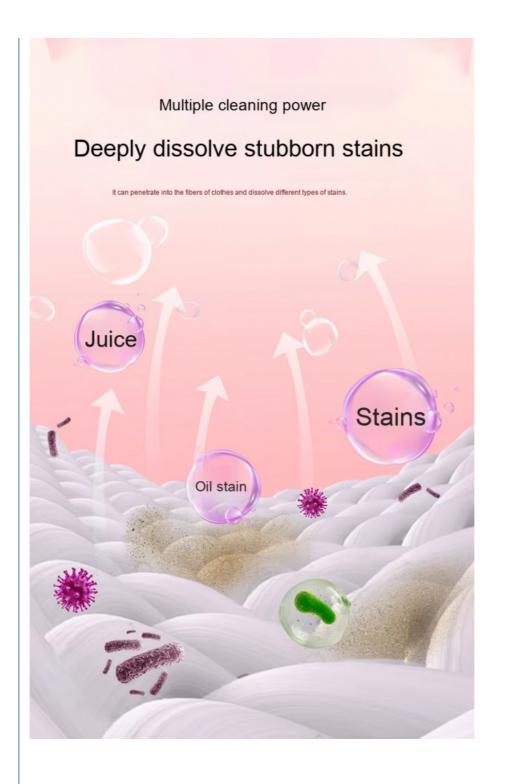

#### **Description**

Yo, laundry squad! Sick of your fits looking dingy 'cause stains are playing too hard? Time to level up your wash game with our next - level laundry pods. These bad boys are straight-up *stain slayers*—loaded with next-gen enzymes that hit dirt with a one-two punch: dissolve first, disappear forever. But wait, there's a plot twist: they're low-key eco-warriors too. Biodegradable formula? Check. Recyclable packaging? Double check. So you're not just getting crisp, clean clothes—you're flexing on sustainability like a boss. No cap, this is the plug for anyone who wants to keep their 'fits fresh and their planet fresher. Cop a pack, drop a pod, and let the stains know who's *really* in charge.

#### Q10. What is the stain + odor detergent formula?

A10: Our stain + odor laundry detergent capsule formulas contain enzymes to fight stubborn stains, Enzymes are molecules that target the removal of one type of molecule, like proteins or starch.