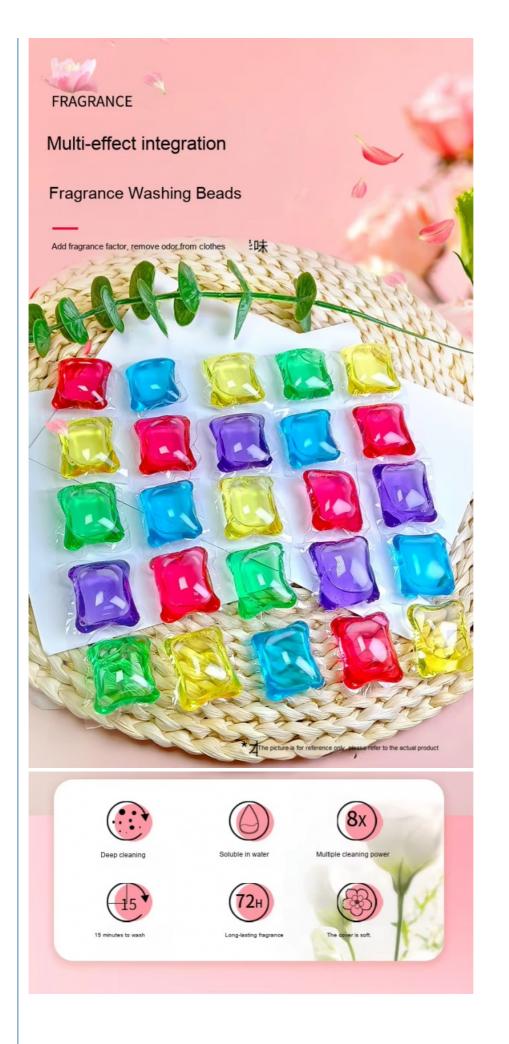

## **Product Display**

## I know your trouble.

Research shows that most washing products on the market contain fluorescent agents

Ingredients are unsafe and easy to hurt hands

Too many dirty clothes to control the dosage

## Smooth skin care grade laundry beads

Comfortable and non-irritating laundry experience, clean and more secure with just one flush