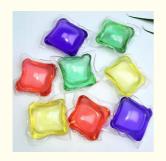

# Custom Single Chamber 8g Long-Lasting Fragrance Laundry Pods

### **Basic Information**

Place of Origin: ChinaBrand Name: NuomiCertification: MSDS

Model Number: Laundry pods
 Minimum Order Quantity: 100000pc
 Price: Inquiry
 Packaging Details: ctn

Delivery Time: 5-6 weeksPayment Terms: T/T

• Supply Ability: 10000 box 25 days



## **Product Specification**

• Product Name: Laundry Pods

Brand Name: Nuomi

Application: Deep Cleaning

Fragrance: Optional
Weight: 8g/Pcs
Color: 8 Colors
Shape: Pods

Function: Cleaner LaundryHighlight: 8g Laundry Pods,

Long-Lasting Fragrance Laundry Pods, Custom Single Chamber Laundry Pods



## More Images









## **Product Description**

#### **Description**

Yo, laundry squad! Sick of your fits looking dingy 'cause stains are playing too hard? Time to level up your wash game with our next - level laundry pods. These bad boys are straight-up *stain slayers*—loaded with next-gen enzymes that hit dirt with a one-two punch: dissolve first, disappear forever. But wait, there's a plot twist: they're low-key eco-warriors too. Biodegradable formula? Check. Recyclable packaging? Double check. So you're not just getting crisp, clean clothes—you're flexing on sustainability like a boss. No cap, this is the plug for anyone who wants to keep their 'fits fresh and their planet fresher. Cop a pack, drop a pod, and let the stains know who's *really* in charge.

## **Speicification**

| item