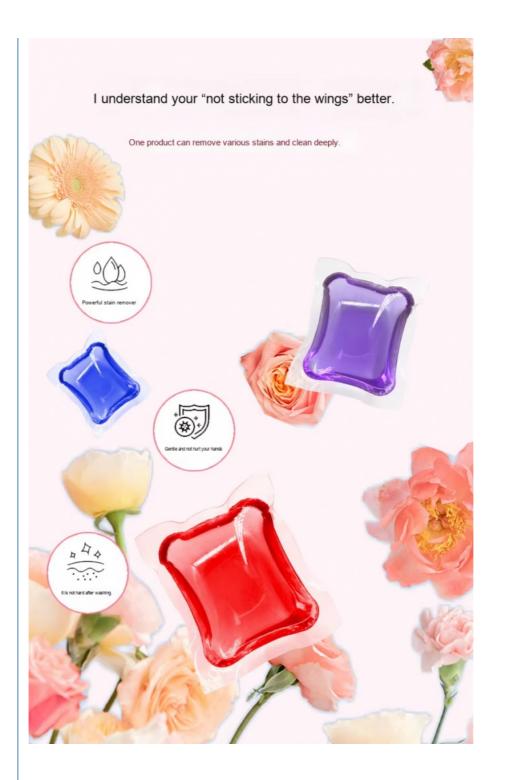

## I know your trouble.

Research shows that most washing products on the market contain fluorescent agents

Ingredients are unsafe and easy to hurt hands

Too many dirty clothes to control the dosage

## Smooth skin care grade laundry beads

Comfortable and non-irritating laundry experience, clean and more secure with just one flush