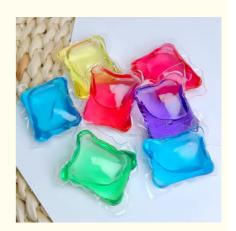

# Custom Single Chamber 8g Long-Lasting Fragrance Laundry Pods

### **Basic Information**

Place of Origin: ChinaBrand Name: NuomiCertification: MSDS

Model Number: Laundry pods
 Minimum Order Quantity: 100000pc
 Price: Inquiry
 Packaging Details: ctn

Delivery Time: 5-6 weeksPayment Terms: T/T

• Supply Ability: 10000 box 25 days



## **Product Specification**

• Product Name: Laundry Pods

Brand Name: Nuomi

Application: Deep Cleaning

Fragrance: Optional
Weight: 8g/Pcs
Color: 8 Colors
Shape: Pods

Function: Cleaner LaundryHighlight: 8g Laundry Pods,

Long-Lasting Fragrance Laundry Pods, Custom Single Chamber Laundry Pods



## More Images









## **Product Description**

#### **Description**

Yo, laundry squad! Sick of your fits looking dingy 'cause stains are playing too hard? Time to level up your wash game with our next - level laundry pods. These bad boys are straight-up *stain slayers*—loaded with next-gen enzymes that hit dirt with a one-two punch: dissolve first, disappear forever. But wait, there's a plot twist: they're low-key eco-warriors too. Biodegradable formula? Check. Recyclable packaging? Doub