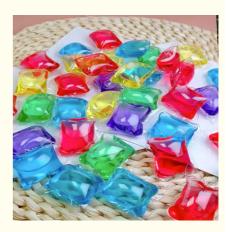

# Custom Single Chamber 8g Long-Lasting Fragrance Laundry Pods

### **Basic Information**

Place of Origin: ChinaBrand Name: NuomiCertification: MSDS

Model Number: Laundry pods
 Minimum Order Quantity: 100000pc
 Price: Inquiry
 Packaging Details: ctn

Delivery Time: 5-6 weeksPayment Terms: T/T

• Supply Ability: 10000 box 25 days



## **Product Specification**

• Product Name: Laundry Pods

Brand Name: Nuomi

Application: Deep Cleaning

Fragrance: Optional
Weight: 8g/Pcs
Color: 8 Colors
Shape: Pods

Function: Cleaner LaundryHighlight: 8g Laundry Pods,

Long-Lasting Fragrance Laundry Pods, Custom Single Chamber Laundry Pods



## More Images









## **Product Description**

#### **Description**

Yo, laundry squad! Sick of your fits looking dingy 'cause stains are playing too hard? Time to level up your wash game with our next - level laundry pods. These bad boys are straight-up *stain slayers*—loaded with next-gen enzymes that hit dirt with a one-two punch: dissolve first, disappear forever. But wait, there's a plot twist: they're low-key eco-warriors too. Biodegradable formula? Check. Recyclable packaging? Double check. So you're not just getting crisp, clean clothes—you're flexing on sustainability like a boss. No cap, this is the plug for anyone who wants to keep their 'fits fresh and their planet fresher. Cop a pack, drop a pod, and let the stains know who's *really* in charge.

## **Speicification**