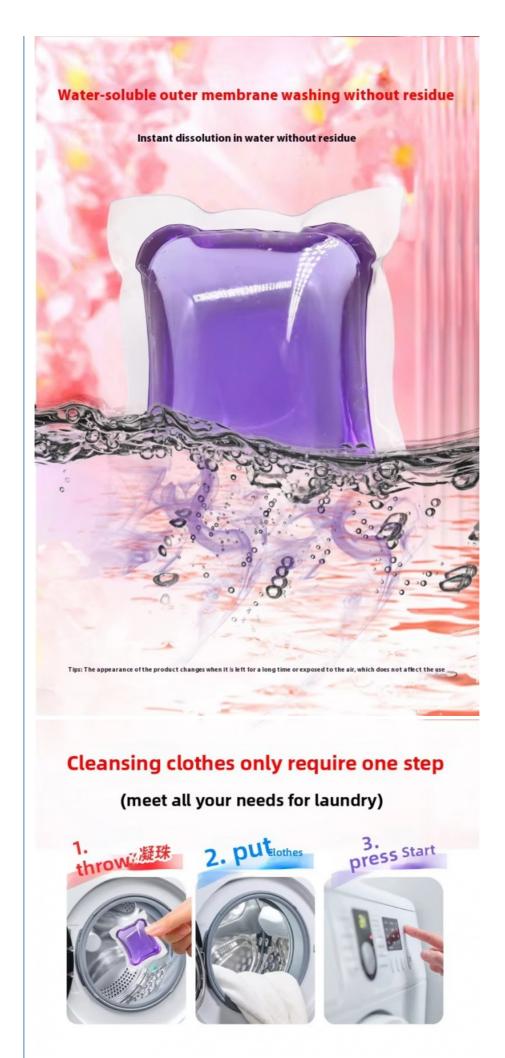

## I know your trouble.

Research shows that most washing products on the market contain fluorescent agents

Ingredients are unsafe and easy to hurt hands

Too many dirty clothes to control the dosage

## Smooth skin care grade laundry beads

Comfortable and non-irritating laundry experience, clean and more secure with just one flush