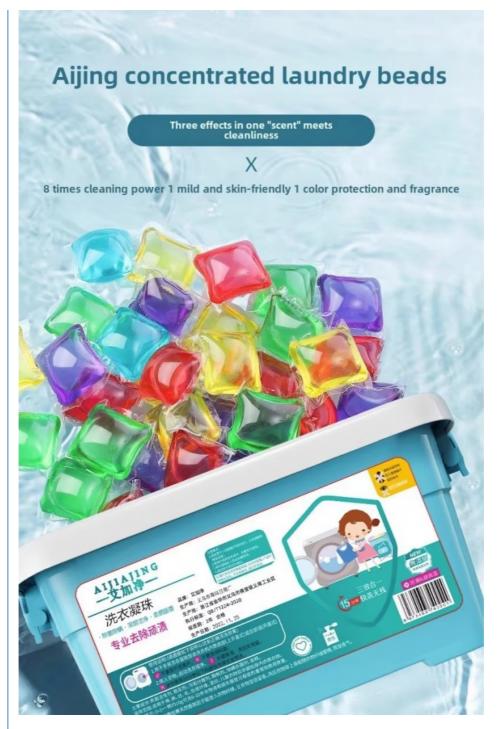

### **Product Specification**

• Product Name: Laundry Detergent Pods

. Place Of Origin: Tianjin, China • Type: Detergent Floral • Fragrance:

· Weight: 8g/10g/15g/20g/25g

· Packing: Box Service: Sample MOQ: 10000box

· Highlight: **Fabric Protection Laundry Detergent Pods**,

**Long-lasting Fragrance Laundry Detergent** 

Pods

, Softening Laundry Detergent Pods

### **Speicification**

| item                      | value            |
|---------------------------|------------------|
| active ingredient content | 50%(Include)-80% |
| place of origin           | China            |
| brand name                | Nuomi            |
| Feature                   | Eco-Friendly     |
| detergent use             | APPAREL          |
| type                      | Detergent        |
| shape                     | Pods             |
| Fragrance                 | Fruity           |
| Application               | Apparel          |