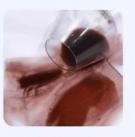

# Easily remove multiple stains

Decompose stains to make clothes bright and supple

Red wine stains

Lipstick print Coffee stains

Oil stains

**Mud stains** 

Sweat stains