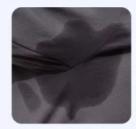

# Easily remove multiple stains

Decompose stains to make clothes bright and supple

Red wine stains

Lipstick print Coffee stains

Oil stains

**Mud stains** 

Sweat stains