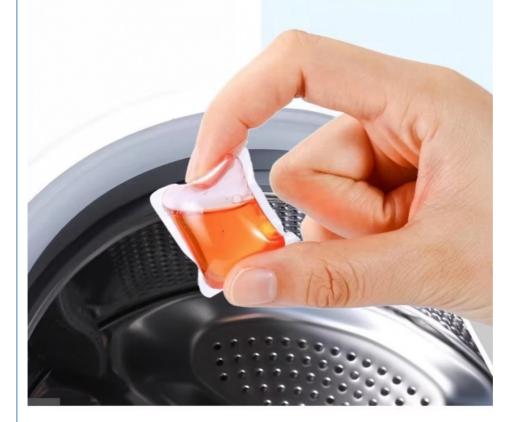

# **Product Usage and Dosage**

Simple operation, more worry

111

Recommendations (1 quantity)

Thin clothes

Change clothes frequently in summer Gently wash a throw

Recommendations (2-3 pieces)

**Multi-person home washing** 

Winter thick clothes 1 time 2 more clean