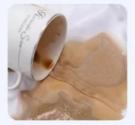

# Easily remove multiple stains

Decompose stains to make clothes bright and supple

Red wine stains

Lipstick print Coffee stains

Oil stains

**Mud stains** 

Sweat stains