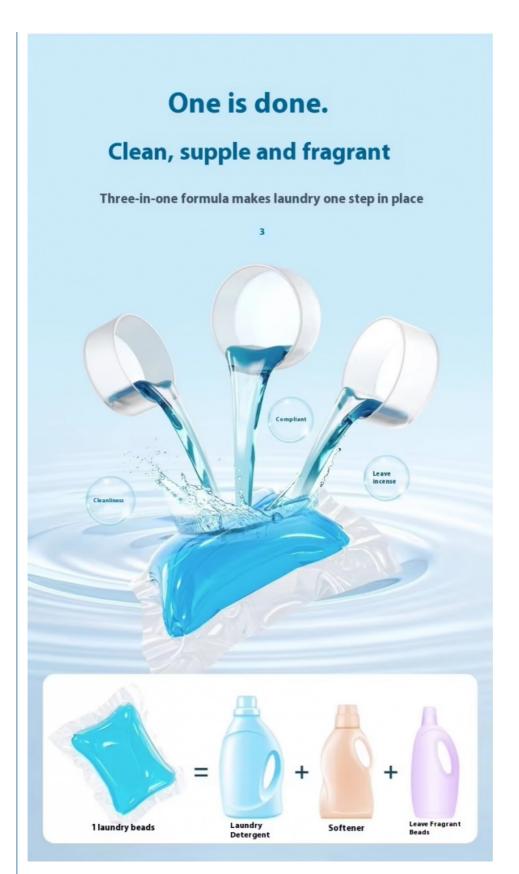

### Description

Looking for a quick and hassle-free laundry experience? Our laundry capsules are the perfect choice for you! Designed as concentrated detergents, they pack powerful cleaning capabilities into a small size, making laundry easy and efficient. With busy moms' lifestyles in mind, the precise dosage design eliminates the worry of controlling the amount of detergent. It avoids poor washing results caused by over or under-adding and saves you from using multiple laundry products. Say goodbye to the trouble of laundry liquid spilling and dirtying the laundry room. In terms of formulation, these laundry capsules are extremely mild, effectively preventing rashes and skin irritations. They are a considerate option for those with sensitive skin or allergic constitutions, and are also suitable for washing clothes for babies and pets. When it comes to washing fabrics, they take great care of natural fibers like cotton, wool, and cashmere, as well as intimate clothing, without damaging the fabric fibers. After washing, clothes are soft, comfortable, and spotlessly clean. Their excellent compatibility allows them to perform outstandingly in all types of washing machines. Whether it's a high-efficiency model, a standard one, or a front-loading or top-loading machine, they can perfectly adapt, ensuring consistent high-quality washing results. Meanwhile, they are formulated with carefully selected, robust, and sustainable plant-based raw materials in China, excluding harmful chemical components such as synthetic fragrances and dyes, making the laundry process safer and more environmentally friendly.