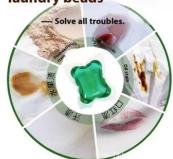

## Facing stubborn stains every day? Excellent laundry beads

# Easily remove multiple stains

Decompose stains to make clothes bright and supple

Red wine stains

Lipstick print Coffee stains

Oil stains

**Mud stains** 

Sweat stains