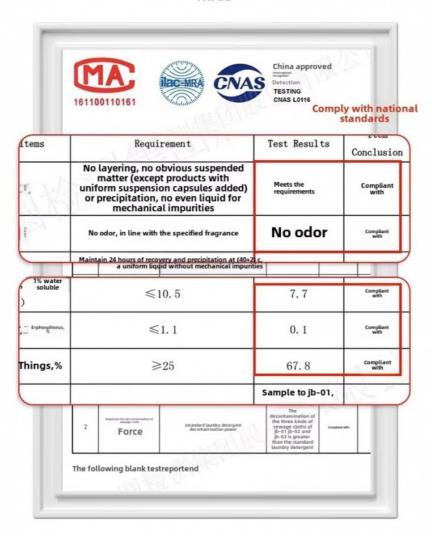

# **Quality inspection is trustworthy**

Passed national security quality inspection, quality assurance