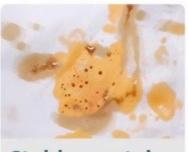

## Facing stubborn stains every day? Excellent laundry beads

# Easily remove multiple stains

Decompose stains to make clothes bright and supple

Red wine stains

Lipstick print Coffee stains

Oil stains

**Mud stains** 

Sweat stains