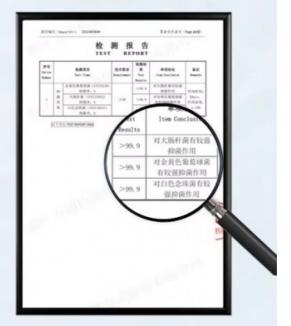

## Authoritative testing, safety and antibacterial

Antibacterial rate up to 99.9%

Various harmful bacteria

Effective antibacterial, escherichia coli, white rosary fungus, staphylococcus aureus, antibacterial rate 99.9%