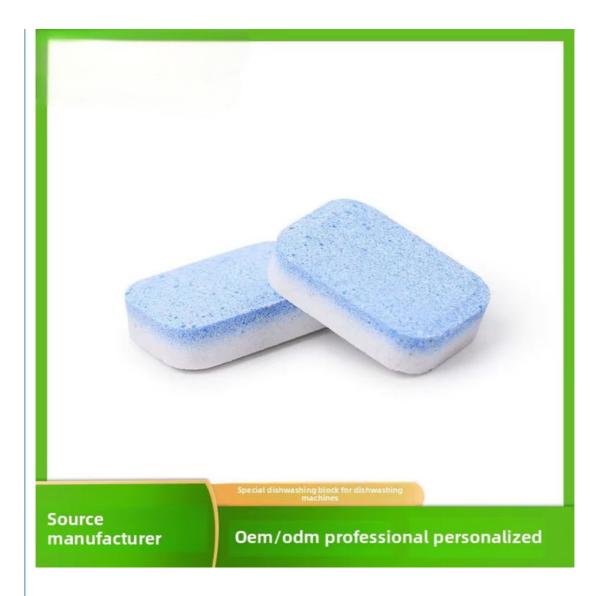

#### **Product Specification**

Product Name: Dishwasher Tablets

Brand Name: Nuomi

Feature: Eco-Friendly
Function: Cleaning
Color: 2 Color
Weight: 20g/pcs
Fragrance: Lemon

Foam: High Foam Low Foam

• Highlight: Solid Detergent Dishwasher Tablets,

#### Description

Designed specifically for dishwashers, these tablets boast extraordinary cleaning power. Whether it's thick layers of grease or tenacious limescale, they can be quickly decomposed and removed, leaving the dishwasher's interior spotlessly clean. When using, just put the tablet into the dishwasher's detergent slot and start a regular wash cycle, and you can easily solve the cleaning problem. It not only delivers outstanding cleaning performance but also effectively protects the dishwasher, reducing wear and tear on internal components, preventing blockages and odors. Suitable for various dishwasher brands, it's an indispensable helper for kitchen cleaning.