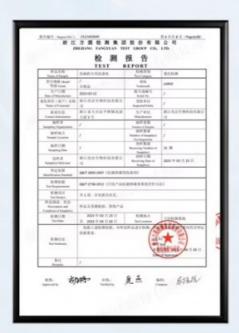

## Authoritative testing, safety and antibacterial

Antibacterial rate up to 99.9%

Various harmful bacteria

Effective antibacterial, escherichia coli, white rosary fungus, staphylococcus aureus, antibacterial rate 99.9%