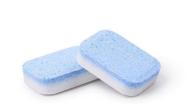

# Dishwashing Blocks Special Solid Detergent Dishwasher Tablets High Foam

#### **Product Specification**

Product Name: Dishwasher Tablets

Brand Name: Nuomi

Feature: Eco-Friendly
Function: Cleaning
Color: 2 Color
Weight: 20g/pcs
Fragrance: Lemon

Foam: High Foam Low Foam

• Highlight: Solid Detergent Dishwasher Tablets,

#### Description

Designed specifically for dishwashers, these tablets boast extraordinary cleaning power. Whether it's thick layers of grease or tenacious limescale, they can be quickly decomposed and removed, leaving the dishwasher's interior spotlessly clean. When using, just put the tablet into the dishwasher's detergent slot and start a regular wash cycle, and you can easily solve the cleaning problem. It not only delivers outstanding cleaning performance but also effectively protects the dishwasher, reducing wear and tear on internal components, preventing blockages and odors. Suitable for various dishwasher brands, it's an indispensable helper for kitchen cleaning.