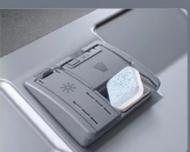

## How to use the dishwashing block

1

#### There is a washing compartment

Tear open the dishwashing block packaging bag and put it in the designated washing compartment

3