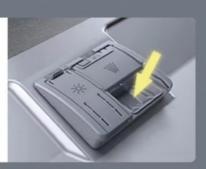

## How to use the dishwashing block

1

#### Open the washing warehouse

Find dishwashing powder/dishwashing block compartment usually on the dishwasher door panel

2