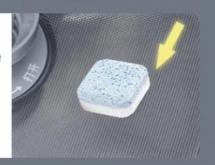

## How to use the dishwashing block

1

#### No washing warehouse

Tear open the dishwashing block packaging bag and put it into the bottom of the dishwasher {inove the filter tank}