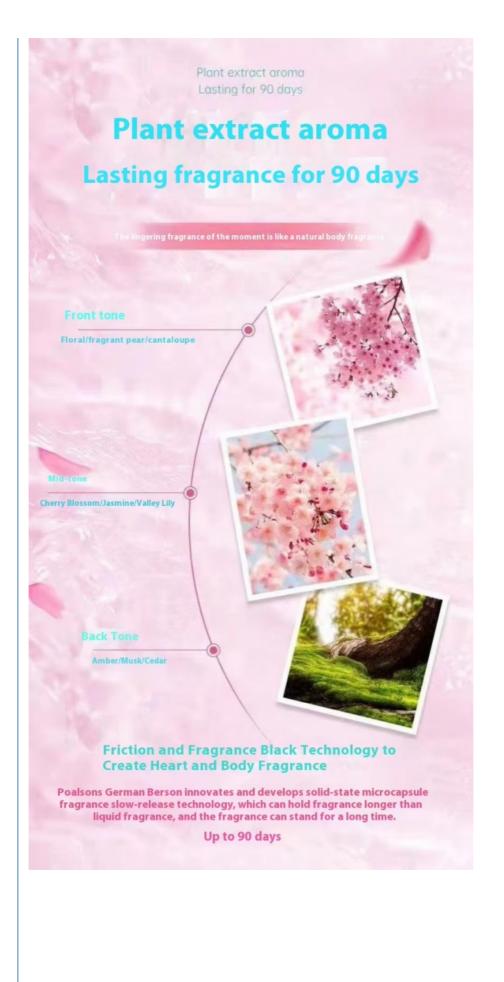

# Three effects in one

Independent 3-cavity design prevents active ingredients from neutralizing each other. cleansing, fragrance retention, sterilizing and mite removal can be achieved in one step

1 clothing fragrance

## **Enjoying Natural Fragrance**

Selection of Indonesia Patchouli essential oil and Egyptian Mimosa Essential Oil, White Orchid Essential Oil

Extract Flower Essential Oil

## Enjoying Natural Fragrance

Selection of Indonesia Patchouli essential oil and Egyptian Mimosa Essential Oil, White Orchid Essential Oil

Extract Flower Essential Oil