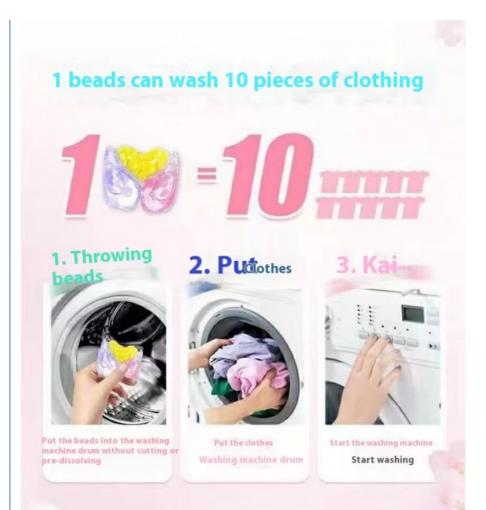

# Three effects in one

Independent 3-cavity design prevents active ingredients from neutralizing each other. cleansing, fragrance retention, sterilizing and mite removal can be achieved in one step

1 clothing fragrance

2 sterilization and mite removal

3deep cleansing