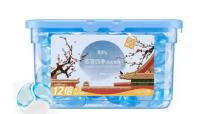

## **Product Display**

\* "Lingshuang Yimei is the fragrance name of this product, and the front, middle and back notes are described as the fragrance impression of this product. It is not added as an ingredient.

## No need to cut and wash

1~14-16 pieces

Dry-hand coagulating beads

(No need to cut)

Put it in the washing machine bucket

**Startup Procedure** 

(Do not put in the box)

(No less than 30 minutes)