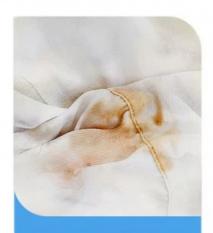

# The difficulty of stubborn stains is always annoying

\_\_\_\_\_

The white clothes turn yellow and easily appear

The smell of sweat stains cannot be washed away

Collar stains are difficult to clean

Children's school uniforms get dirty easily