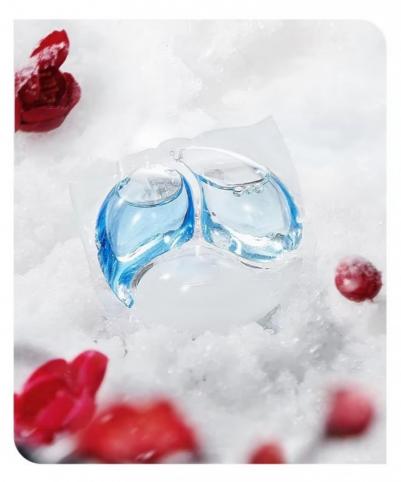

## **Product Display**

\* "Lingshuang Yimei is the fragrance name of this product, and the front, middle and back notes are described as the fragrance impression of this product. It is not added as an ingredient.

0 Add more peace of mind

\_\_\_\_

Contains chamomile essence, tea tree oil,

Natural glucoside APG and natural amino acids;

No phosphorus, fluorescent whitening agent, bleach, preservatives added.