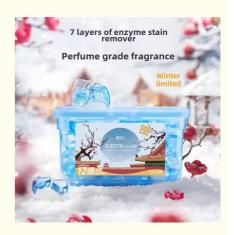

## **Product Display**

\* "Lingshuang Yimei is the fragrance name of this product, and the front, middle and back notes are described as the fragrance impression of this product. It is not added as an ingredient.

## No need to cut and wash

1~14-16 pieces

Dry-hand coagulating beads

(No need to cut)

Put it in the washing machine bucket

**Startup Procedure** 

(Do not put in the box)

(No less than 30 minutes)