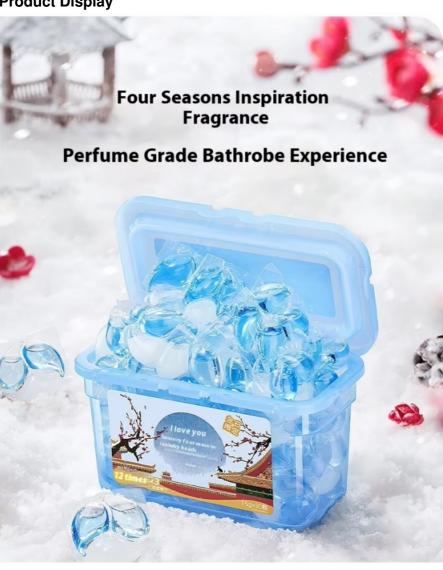

## **Product Display**

\* "Lingshuang Yimei is the fragrance name of this product, and the front, middle and back notes are described as the fragrance impression of this product. It is not added as an ingredient.