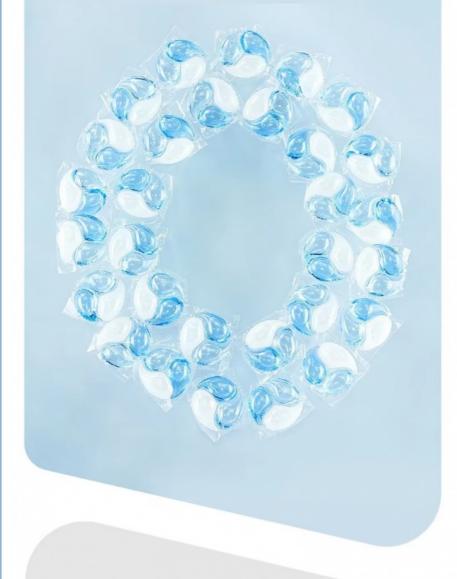

### More Images

## **Product Display**

\* "Lingshuang Yimei is the fragrance name of this product, and the front, middle and back notes are described as the fragrance impression of this product. It is not added as an ingredient.