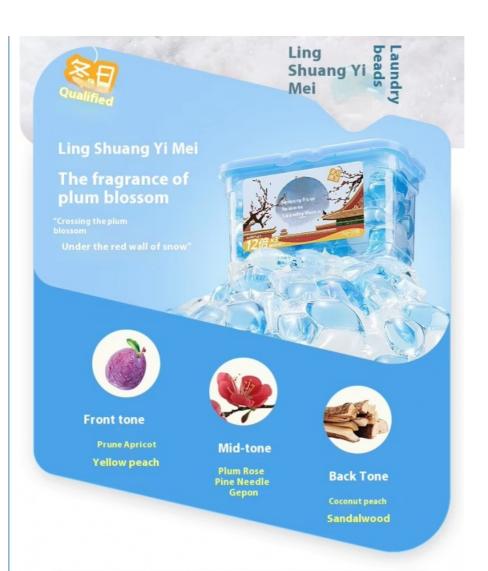

## **Product Display**

\* "Lingshuang Yimei is the fragrance name of this product, and the front, middle and back notes are described as the fragrance impression of this product. It is not added as an ingredient.