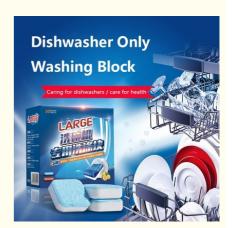

# 2024 Hot Selling Household Solid Detergent Cleaner Dishwashing Tablet

# **Description**

Wholesale oem odm kitchen washing dishes automatic detergent dishwasher tablets

Product use: Dedicated for dishwasher, Automatic dishwasher

Deep Cleaning Action for a Spotless Dishwasher: Effectively removes grease, grime, limescale, and buildup, ensuring the dishwasher operates at peak performance and stays sparkling clean.

Easy to use: Just place one tablet in the dishwasher's detergent compartment and run a normal wash cycle. No mess, no hassle – just an incredibly clean dishwasher ready for your next load.

Protects and Extends Dishwasher Lifespan: Regular use helps prevent clogs, buildup, and unpleasant odors, extending the lifespan of your dishwasher and ensuring it continues to function optimally. Ideal for all major dishwasher brands.