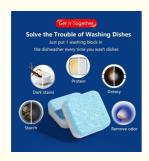

# **Description**

Wholesale oem odm kitchen washing dishes automatic detergent dishwasher tablets

Product use: Dedicated for dishwasher, Automatic dishwasher

Deep Cleaning Action for a Spotless Dishwasher: Effectively removes grease, grime, limescale, and buildup, ensuring the dishwasher operates at peak performance and stays sparkling clean.

Easy to use: Just place one tablet in the dishwasher's detergent compartment and run a normal wash cycle. No mess, no hassle – just an incredibly clean dishwasher ready for your next load.

Protects and Extends Dishwasher Lifespan: Regular use helps prevent clogs, buildup, and unpleasant odors, extending the lifespan of your dishwasher and ensuring it continues to function optimally. Ideal for all major dishwasher brands.