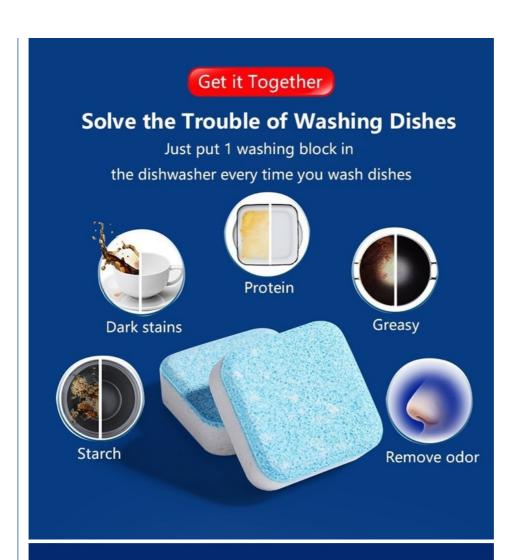

# **Description**

Wholesale oem odm kitchen washing dishes automatic detergent dishwasher tablets

Product use: Dedicated for dishwasher, Automatic dishwasher

Deep Cleaning Action for a Spotless Dishwasher: Effectively removes grease, grime, limescale, and buildup, ensuring the dishwasher operates at peak performance and stays sparkling clean.

Easy to use: Just place one tablet in the dishwasher's detergent compartment and run a normal wash cycle. No mess, no hassle – just an incredibly clean dishwasher ready for your next load.

Protects and Extends Dishwasher Lifespan: Regular use helps prevent clogs, buildup, and unpleasant odors, extending the lifespan of your dishwasher and ensuring it continues to function optimally. Ideal for all major dishwasher brands.