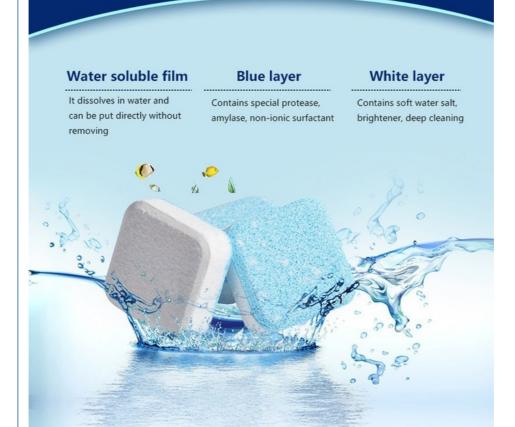

# **Water Soluble Film Coating Technology**

#### Q10. What is the stain + odor detergent formula?

A10: Our stain + odor laundry detergent capsule formulas contain enzymes to fight stubborn stains, Enzymes are molecules that target the removal of one type of molecule, like proteins or starch.