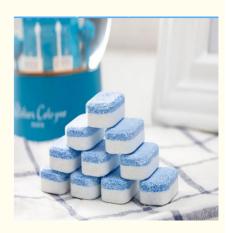

# **Product Specification**

Product Name: Dishwasher Tablet
 Weight: 10g, 20g Or Customized
 Shape: Suqare Or Customized

Color: Blue,yellow,red,purple,green,pink,white

OEM & ODM: Available
Feature: Disposable
Detergent Type: Cleaner
Detergent Use: Dishwasher

# **Specification**

| opcomounon                                   |                                                                                                                                                                                            |
|----------------------------------------------|--------------------------------------------------------------------------------------------------------------------------------------------------------------------------------------------|
| product name                                 | Dishwasher Tablet                                                                                                                                                                          |
| Weight                                       | 10g, 20g or customized                                                                                                                                                                     |
| Shape                                        | Sugare or customized                                                                                                                                                                       |
| Embossi<br>ng                                | Not Available                                                                                                                                                                              |
| Color                                        | Blue,yellow,red,purple,green,pink,white                                                                                                                                                    |
| Flavor                                       | Orange, strawberry, peach, vanilla, peppermint, raisin tutti frutti, honey, lemon, lime, mango, menthol, apple, banana, berry, blackberry, blueberry, butterscotch, citrus, coconut, fruit |
| Packing                                      | Water-soluble film, 10g/pcs or 20g/pcs, 40pcs/box or 80pcs/box.                                                                                                                            |
| Samples Available                            |                                                                                                                                                                                            |
| Samplin<br>g Time                            | 7 working days                                                                                                                                                                             |
| OEM &<br>ODM                                 | Available                                                                                                                                                                                  |
| Whether<br>to<br>accept<br>customiz<br>ation | can be customized with color, flavor and packaging                                                                                                                                         |
| Delivery<br>time                             | QTY<10000boxes:20days after the design and packing be confirmed QTY>10000boxes:30days after the design and packing be confirmed                                                            |
| Logistics<br>informati<br>on                 | Packing:40pcs/box(20g/pcs), 80pcs/box(10g/pcs)<br>Supply Ability: 5000boxes per day                                                                                                        |