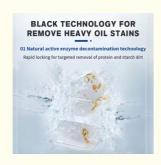

# BLACK TECHNOLOGY FOR REMOVE HEAVY OIL STAINS

# 01 Natural active enzyme decontamination technology

Rapid locking for targeted removal of protein and starch dirt