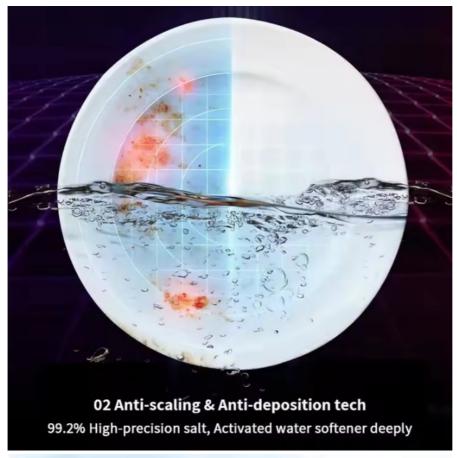

|
| Delivery<br>time                             | QTY<10000boxes:20days after the design and packing be confirmed QTY>10000boxes:30days after the design and packing be confirmed                                                            |
| Logistics<br>informati<br>on                 | Packing:40pcs/box(20g/pcs), 80pcs/box(10g/pcs)<br>Supply Ability: 5000boxes per day                                                                                                        |

# **Product Display**



# BLACK TECHNOLOGY FOR REMOVE HEAVY OIL STAINS

# 01 Natural active enzyme decontamination technology

Rapid locking for targeted removal of protein and starch dirt







### **FAQ**

- Q 1 Can we get samples?
- A1: Free sample, but you side take charge of courier fee.

  Q2. How is your delivery time?
- A2: Around 1-2 weeks for 1\*40HQ container
- Q3. Can you customize the capsules according to our requirements?
- A3: Customize the capsules welcomed: Formulation, colors, fragrance and packaging be customized.
- Q4 What is your MOQ?
- A4: For our regular formulation, the MOQ it is 5,000 capsules, for customization, the MOQ it is a 20 ft container.
- Q5. Are you factory or trading company?

A5: We are factory of laundry pods capsules, all the products are produced by us.

### Q6. What certificate do you have ?

A6: ISO9001.ISO14001, MSDS etc

#### Q7. Where the raw materials come from ?

A7 :We cooperate with international chemical enterprises to ensure