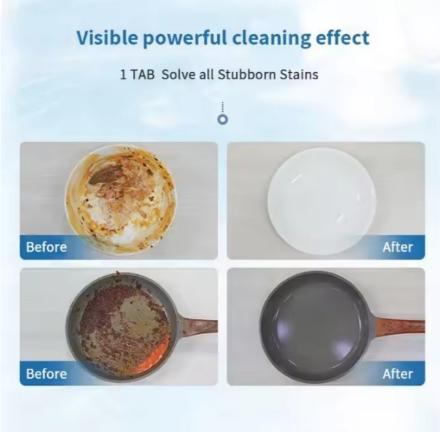

# BLACK TECHNOLOGY FOR REMOVE HEAVY OIL STAINS

# 01 Natural active enzyme decontamination technology

Rapid locking for targeted removal of protein and starch dirt