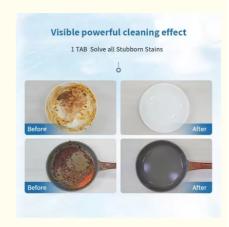

# BLACK TECHNOLOGY FOR REMOVE HEAVY OIL STAINS

# 01 Natural active enzyme decontamination technology

Rapid locking for targeted removal of protein and starch dirt