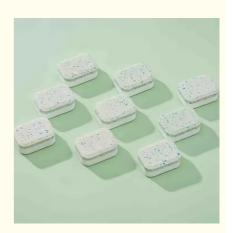

### **Product Specification**

Product Name: Dishwasher Tablet
 Weight: 10g, 20g Or Customized
 Shape: Suqare Or Customized

• Color: Blue,yellow,red,purple,green,pink,white

OEM & ODM: Available
Feature: Disposable
Detergent Type: Cleaner
Detergent Use: Dishwasher

• Highlight: ECO Friendly Dishwashing Tablets,

30 Pcs Dishwashing Tablets, Household Dishwashing Tablets

### **Specification**

| Specifi                                      | oution                                                                                                                                                                                     |
|----------------------------------------------|--------------------------------------------------------------------------------------------------------------------------------------------------------------------------------------------|
| product<br>name                              | Dishwasher Tablet                                                                                                                                                                          |
| Weight                                       | 10g, 20g or customized                                                                                                                                                                     |
| Shape                                        | Suqare or customized                                                                                                                                                                       |
| Embossi<br>ng                                | Not Available                                                                                                                                                                              |
| Color                                        | Blue,yellow,red,purple,green,pink,white                                                                                                                                                    |
| Flavor                                       | Orange, strawberry, peach, vanilla, peppermint, raisin tutti frutti, honey, lemon, lime, mango, menthol, apple, banana, berry, blackberry, blueberry, butterscotch, citrus, coconut, fruit |
| Packing                                      | Water-soluble film, 10g/pcs or 20g/pcs, 40pcs/box or 80pcs/box.                                                                                                                            |
| Samples                                      | Available                                                                                                                                                                                  |
| Samplin<br>g Time                            | 7 working days                                                                                                                                                                             |
| OEM &<br>ODM                                 | Available                                                                                                                                                                                  |
| Whether<br>to<br>accept<br>customiz<br>ation | can be customized with color, flavor and packaging                                                                                                                                         |
| Delivery<br>time                             | QTY<10000boxes:20days after the design and packing be confirmed QTY>10000boxes:30days after the design and packing be confirmed                                                            |
| Logistics<br>informati<br>on                 | Packing:40pcs/box(20g/pcs), 80pcs/box(10g/pcs)<br>Supply Ability: 5000boxes per day                                                                                                        |