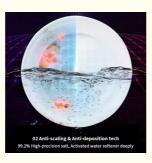

# BLACK TECHNOLOGY FOR REMOVE HEAVY OIL STAINS

# 01 Natural active enzyme decontamination technology

Rapid locking for targeted removal of protein and starch dirt