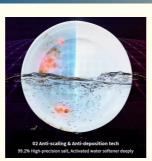

#### Description

For an enhanced clean and shine,most powerful dishwasher tablets yet Protects glass and silverware: Delivers the ideal care for dishes even in hard water conditions technology soaks and softens food residues by releasing cleaning agents to target stains Recommended by leading Dishwasher manufacturers such as Beko, Bosch,Neff, Samsung and Siemens one tab about 20g with independent packing