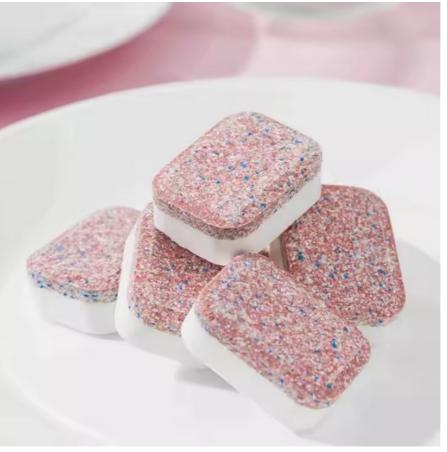

Hot Selling Dishwasher Tablets Factory Dishwasher Tablets, Wholesale Dishwasher Tablets

#### Description

For an enhanced clean and shine,most powerful dishwasher tablets yet Protects glass and silverware: Delivers the ideal care for dishes even in hard water conditions technology soaks and softens food residues by releasing cleaning agents to target stains Recommended by leading Dishwasher manufacturers such as Beko, Bosch,Neff, Samsung and Siemens one tab about 20g with independent packing