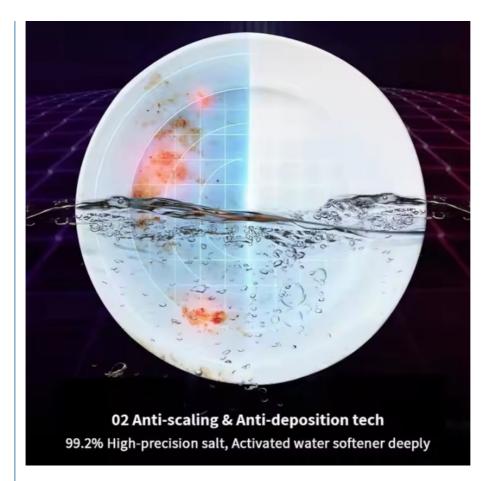

#### Description

For an enhanced clean and shine,most powerful dishwasher tablets yet Protects glass and silverware: Delivers the ideal care for dishes even in hard water conditions technology soaks and softens food residues by releasing cleaning agents to target stains Recommended by leading Dishwasher manufacturers such as Beko, Bosch,Neff, Samsung and Siemens one tab about 20g with independent packing