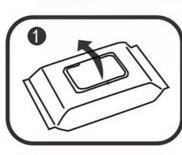

#### Our products:

STEP1
Open the lid and take out the wet towel.

STEP2 Clean as needed

STEP3 After use, close to the seal and close the lid