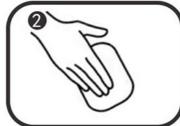

#### Our products:

STEP1
Open the lid and take out the wet towel.

STEP2 Clean as needed

STEP3 After use, close to the seal and close the lid