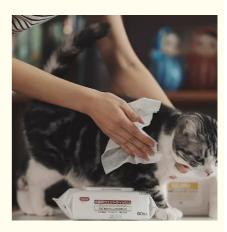

#### **Product Description**

Cat and dog pet wipes no-rinse eye tear stain wet wipes cat and dog special wet wipes

#### Describe features:

**Gentle and Non-Irritating**: Pet care wet tissues are formulated with a gentle, non-irritating formula that is suitable for pets with sensitive skin. They avoid causing discomfort or allergic reactions to your pet's delicate skin.

**Strong Stain Removal Capabilities**: These wet tissues boast excellent stain removal abilities, effectively removing dirt, mud, food residue, and other stains from your pet's fur. They help keep your pet looking clean and refreshed after outdoor play or daily grooming.