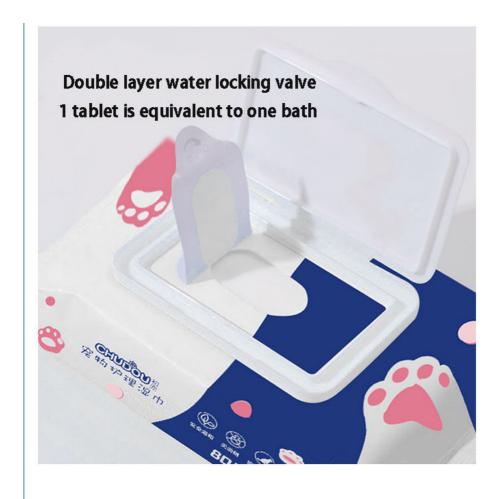

#### **Product Specification**

Product Name: Pet Wipes

Feature: Clean DeodorizeInstructions: One Piece At A Time

• Type: Universal For Cats And Dogs

Colors: White Weight: 0.7kg

• Highlight: pet eye wet wipes no rinse,

| Product name | pet wipes                   |
|--------------|-----------------------------|
| Feature      | Clean,Deodorize             |
| Instructions | One piece at a time         |
| Type         | Universal for cats and dogs |
| Colors       | White                       |
| Weight       | 0.7kg                       |