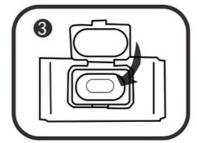

#### Our products:

STEP1
Open the lid and take out the wet towel.

STEP2 Clean as needed

STEP3 After use, close to the seal and close the lid