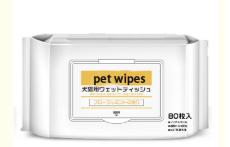

#### **Product Specification**

Product Name: Pet Wipes

Feature: Clean DeodorizeInstructions: One Piece At A Time

• Type: Universal For Cats And Dogs

Colors: White Weight: 0.7kg

• Highlight: pet eye wet wipes no rinse,

| Product name | pet wipes                   |
|--------------|-----------------------------|
| Feature      | Clean,Deodorize             |
| Instructions | One piece at a time         |
| Type         | Universal for cats and dogs |
| Colors       | White                       |
| Weight       | 0.7kg                       |