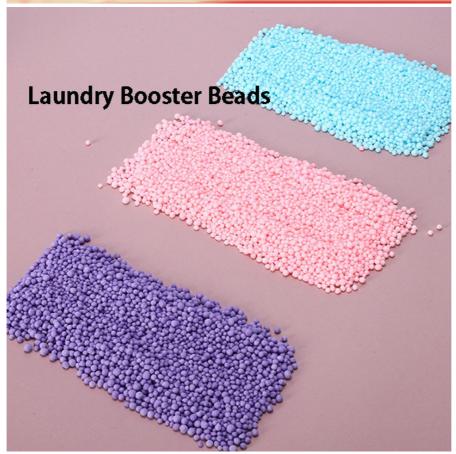

## **Product Specification**

Model Number: Fragrance Beads

Color: 4 ColorsSmells: OEM Or ODMApplication: Laundry

Active Ingredient Content: 5% Include -15%
Feature: Sustainable
Detergent Use: Bathroom
Shape: Bead
Weight: 200G
Package: Paper Box