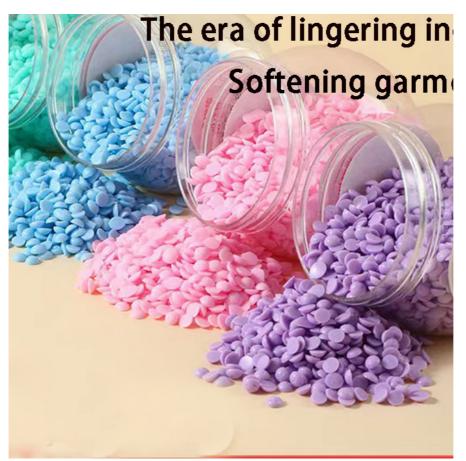

# Soft And Smooth Clothing Scent Beads For Laundry Granular Fragrance Beads

Highlight: soft scent beads for laundry,

soft laundry scent beads bulk, smooth scent beads for laundry