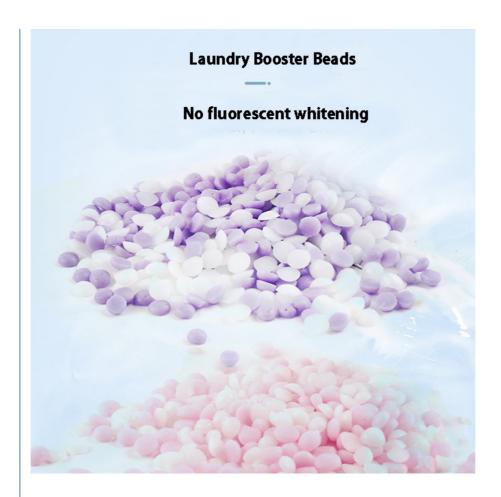

## **Product Specification**

Model Number: Fragrance Beads

Color: 4 ColorsSmells: OEM Or ODMApplication: Laundry

Active Ingredient Content: 5% Include -15%
Feature: Sustainable
Detergent Use: Bathroom
Shape: Bead
Weight: 200G
Package: Paper Box