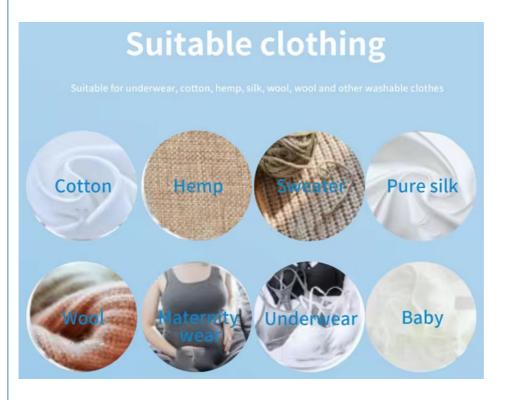

# **Product Specification**

Product Name: Laundry Detegrent Pods
 Active Ingredient Content: 60% Include -80%
 Feature: Gentle On Fabrics

Detergent Use: APPARELType: DetergentShape: Liquid

Colors: White, Purple blue, Customized

• Weight: 8G-15G

• Fragrance: Herbal Fragrance,Optional

Main Ingredient: Bio-based Surfactant, Biological Enzyme

 Highlight: Powerful Laundry Soap Pods, sterilization Scented Laundry Pods,

sterilization Scented Laundry Pode sterilization laundry soap pods