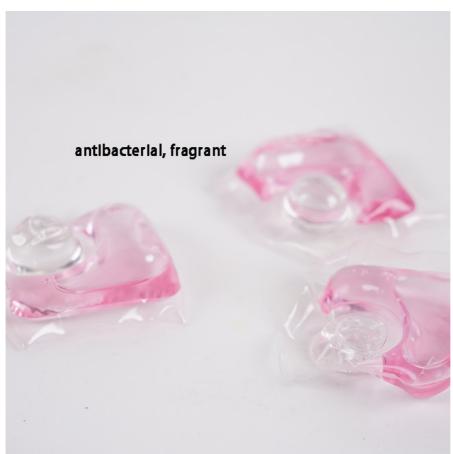

#### Long-Lasting Fragrance:

Laundry pods often contain a fresh scent that is released during the washing process, leaving clothes smelling pleasant after washing.

The fragrance of laundry pods is usually long-lasting, providing long-term fragrance care for clothing.