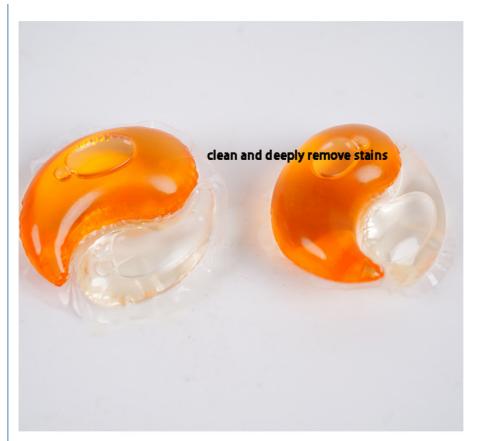

The enzymes in laundry pods can remove stains that surfactants alone cannot. The stability of enzymes in pods is higher than in regular laundry detergents, providing efficient biocatalysis and automatic stain removal for better fabric protection.