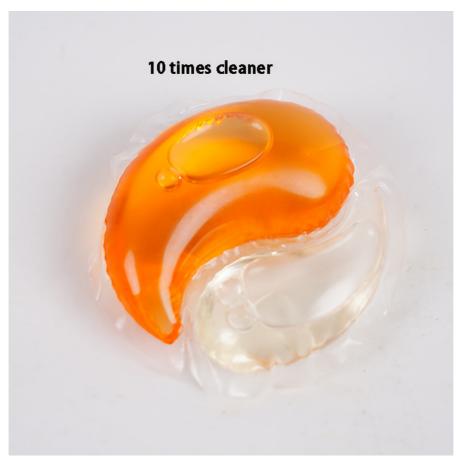

## Q8. What is the surface active of your products?

A8: Our active surfactant is 65%- 78%, with eight times cleaning power