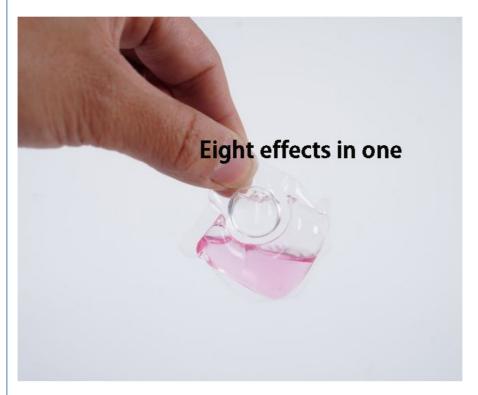

### Q8. What is the surface active of your products?

A8: Our active surfactant is 65%- 78%, with eight times cleaning power