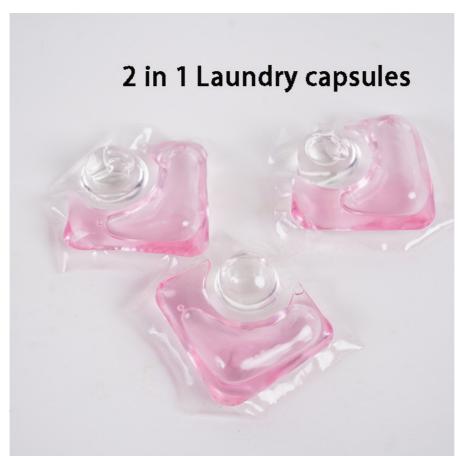

# **Product Specification**

Product Name: 2 In 1 Laundry Pods
Active Ingredient Content: 60% Include -80%

• Feature: Clean And Deeply Remove Stains

Detergent Use: APPARELType: Detergent Pods

Materials: Liquid And Other Materials See The MSDS
 Colors: Blue, Green, Pink, White, Purple, Yellow,

Customized

• Weight: 12g /15g/20g

Fragrance: Fresh Scent, Natural Scent, Optional
 Main Ingredient: Bio-based Surfactant, Biological Enzyme

Highlight: laundry capsules sterilize,

double chamber laundry capsules, sterilize laundry detergent capsules