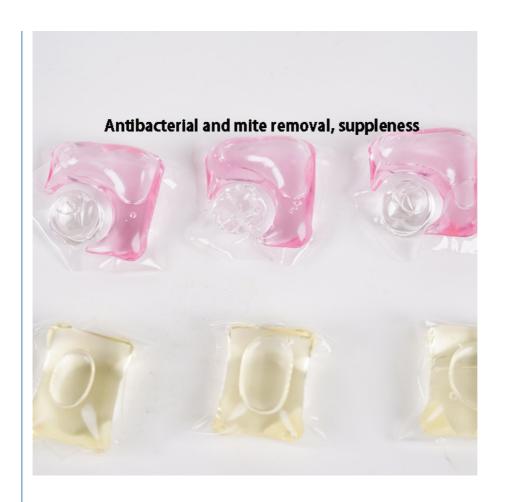

# **Product Specification**

Product Name: 2 In 1 Laundry Pods
Active Ingredient Content: 60% Include -80%

• Feature: Clean And Deeply Remove Stains

Detergent Use: APPARELType: Detergent Pods

Materials: Liquid And Other Materials See The MSDS
 Colors: Blue, Green, Pink, White, Purple, Yellow,

Customized

• Weight: 12g /15g/20g

Fragrance: Fresh Scent, Natural Scent, Optional
 Main Ingredient: Bio-based Surfactant, Biological Enzyme

Highlight: laundry capsules sterilize,

double chamber laundry capsules, sterilize laundry detergent capsules