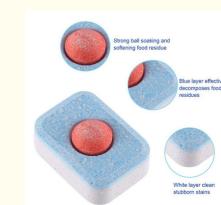

#### Functional Characteristics:

The tablets offer a combination of cleaning, shining, and anti-scale properties to effectively remove stains, grease, and food residues from dishes.

They feature a unique pre-dissolving technology that rapidly releases active enzymes at low temperatures to break down stubborn dirt.

Suitable for energy-efficient and low-temperature dishwashing cycles, they eliminate the need for pre-rinsing, accelerate drying, prevent scale build-up, and protect the filter.