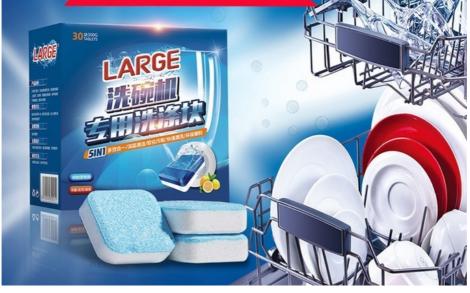

## Printing Powerball Dishwashing Dishwasher Soap Tablets 30\*40mm

#### Shape and Size:

Dishwasher detergent tablets are typically shaped in a triangular or rectangular block, designed for easy placement into the dishwasher.

They come in various sizes, such as 20g, 15g, 10g, 8g, etc., to cater to dishwashers with different capacities and avoid wastage.