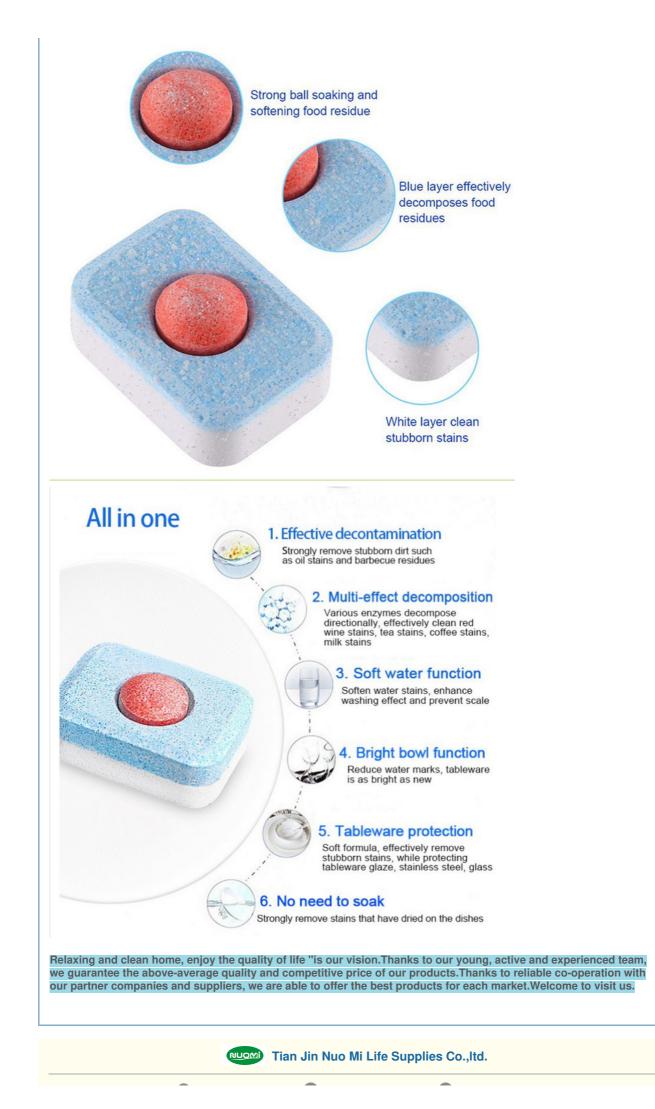

#### Functional Characteristics:

The tablets offer a combination of cleaning, shining, and anti-scale properties to effectively remove stains, grease, and food residues from dishes.

They feature a unique pre-dissolving technology that rapidly releases active enzymes at low temperatures to break down stubborn dirt.

Suitable for energy-efficient and low-temperature dishwashing cycles, they eliminate the need for pre-rinsing, accelerate drying, prevent scale build-up, and protect the filter.

#### **Residue free formula**

• Quickly break down stubborn stains

#### Deep Cleaning

• Deep clean, clean as new

#### Fresh Smell

• Soften keratin and prevent scale

#### Pure Nature

• Remove odor, effectively refresh

Room A515, ZongBu DaGuan, Liandong YouGu, Jinnan Area, Tianjin City, China