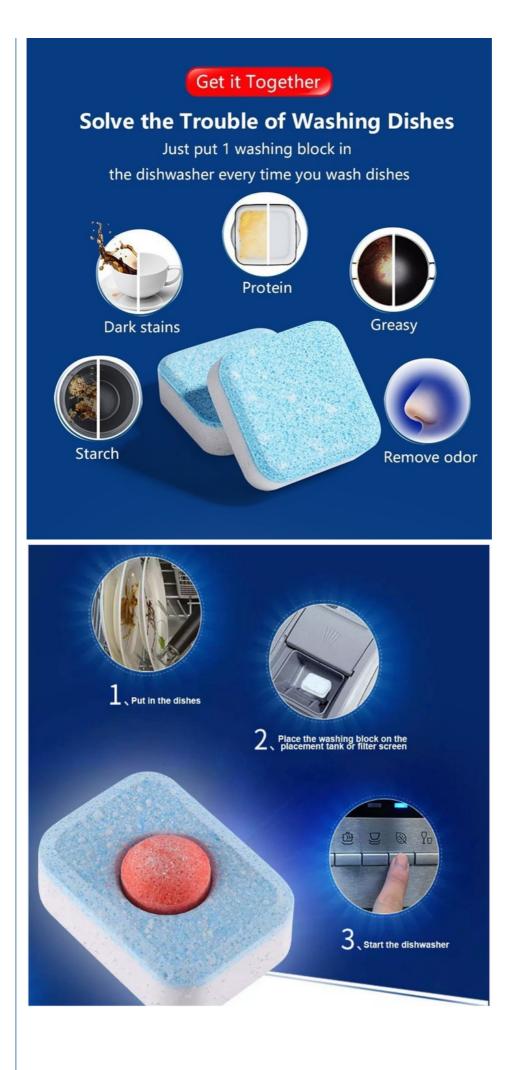

#### Functional Characteristics:

The tablets offer a combination of cleaning, shining, and anti-scale properties to effectively remove stains, grease, and food residues from dishes.

They feature a unique pre-dissolving technology that rapidly releases active enzymes at low temperatures to break down stubborn dirt.

Suitable for energy-efficient and low-temperature dishwashing cycles, they eliminate the need for pre-rinsing, accelerate drying, prevent scale build-up, and protect the filter.

#### Ease of Use:

The tablets are designed for single-use, eliminating the need for measuring and simplifying the process.

For dishwashers with a detergent dispenser, simply place the tablet into the dispenser. For dishwashers without a dispenser, place the tablet on the bottom filter of the dishwasher.

The tablet packaging is designed to dissolve quickly when in contact with water, eliminating the need to remove the packaging. After use, reseal the packaging to maintain product quality.