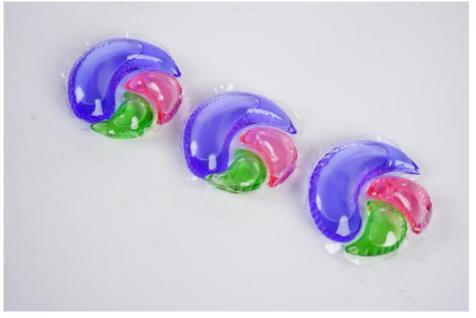

### More Images

• Highlight:

Our Product Introduction

laundry pod non-biological all in one original color laundry capsules washing pods eco sustainable

## 3 IN 1 LAUNDRY PODS (12G/15G/20G available)