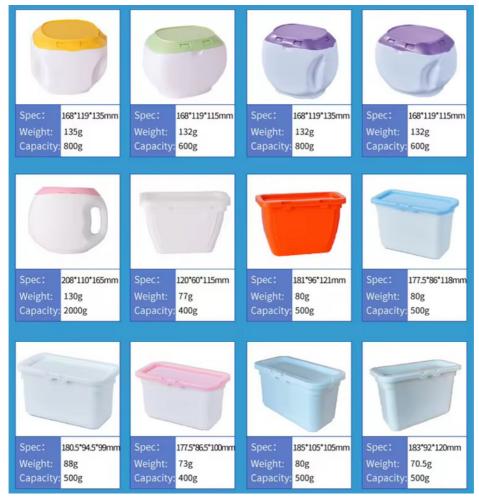

## SMALL MOQ AND FREE SAMPLE FOR TEST !

| Poduct Specification | 8g/10g/20g for single-chamber capsule, 12g/13g/15g for triple-chamber capsule |
|----------------------|-------------------------------------------------------------------------------|
| Package              | Bag/Plastic box/Customized                                                    |
| Fragrance            | Amber, Musk, Rose, Fruit, Fresh, Lavender, etc/OEM                            |
| Payment Term         | T/T 30% deposit before producing, 70% balance before shipping                 |
| Lead time            | 3-5 days for sample, 15-30 days for container                                 |