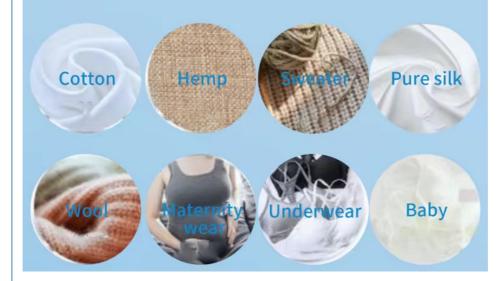

# Suitable clothing

Suitable for underwear, cotton, hemp, silk, wool, wool and other washable clothes